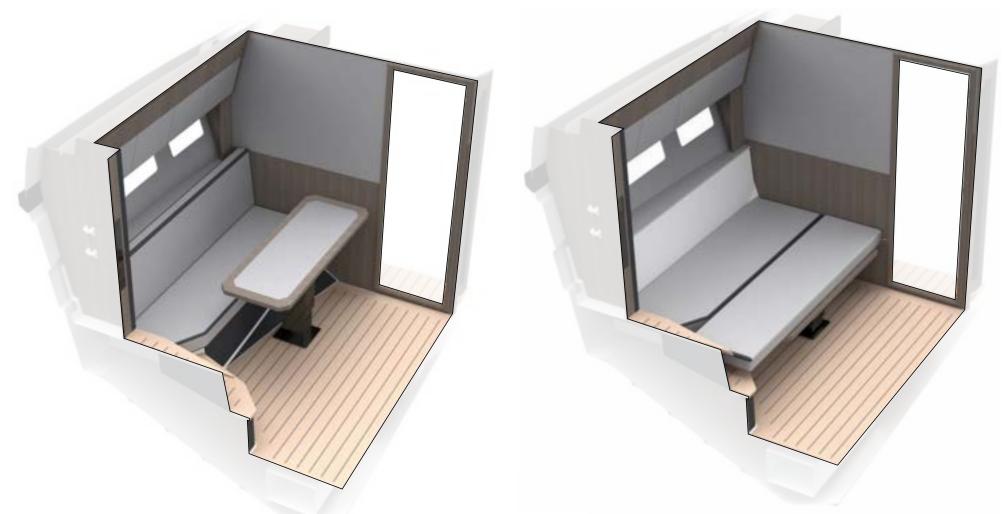

A dimmed glass door provides the option to discreetly separate the shower area

The saloon seating area can be quickly and effordleslly transformed into a 120 x 180 cm bed.

This is done by placing the backrest on the table, which is then lowered to create the sleeping surface