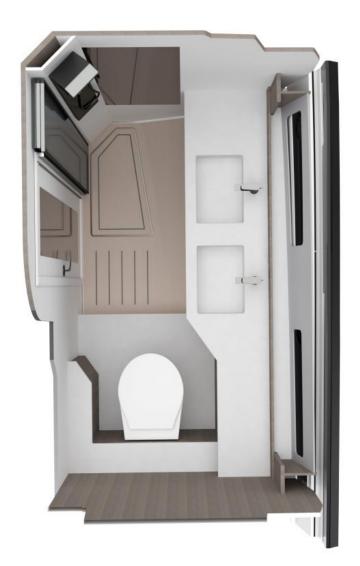

Together with an opened electric glass hardtop this enables you to transform the boat into an almost completely open day-cruiser.

The bathroom, impressively spacious for a boat of this size, boasts an overhead shower with standing height, two sinks, and plenty of room.

A dimmed glass door provides the option to discreetly separate the shower area

The saloon seating area can be quickly and effordleslly transformed into a 120 x 180 cm bed.

This is done by placing the backrest on the table, which is then lowered to create the sleeping surface