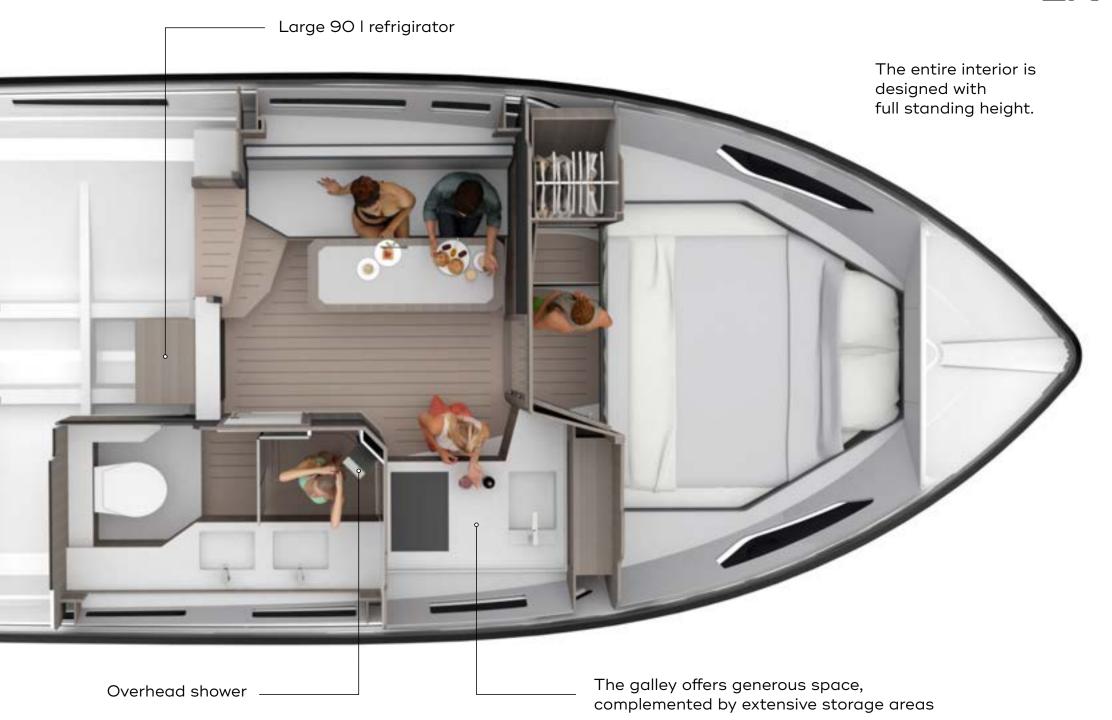

Together with an opened electric glass hardtop this enables you to transform the boat into an almost completely open day-cruiser.

The bathroom, impressively spacious for a boat of this size, boasts an overhead shower with standing height, two sinks, and plenty of room.

A dimmed glass door provides the option to discreetly separate the shower area

The saloon seating area can be quickly and effordleslly transformed into a 120 x 180 cm bed.

This is done by placing the backrest on the table, which is then lowered to create the sleeping surface