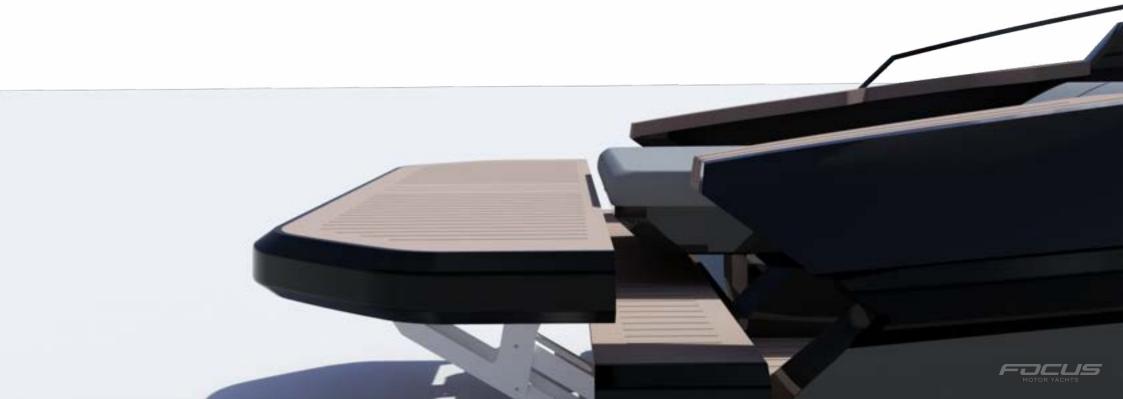

The transformer swim platform can be raised up, to the level of the sunbed, or lowered down into the water.

Max. lift distance: 51 cm Max. drop distance: 61 cm

Max. weight: 300 kg

A defining feature of the boat are the large, two-meter wide, electric side windows in cockpit.