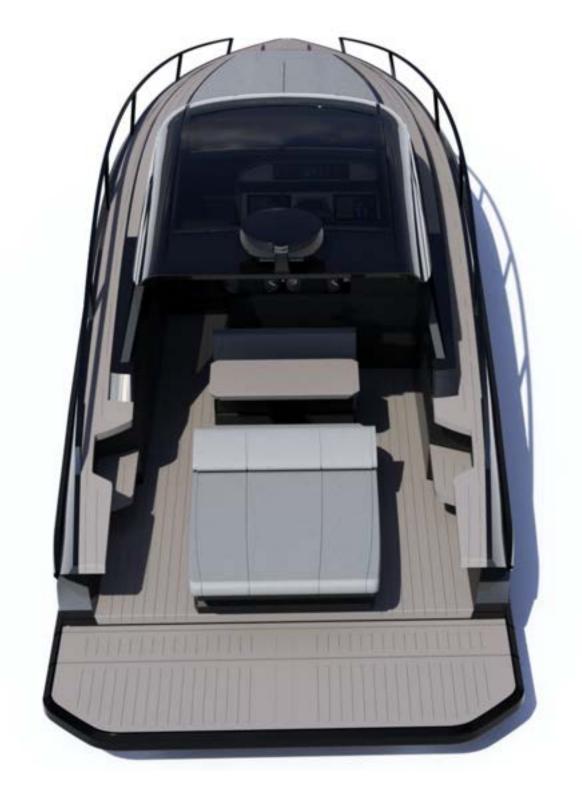

Glass hardtop with electric opening

Wide and secure walkaround, easily accessible from both sides of the boat

The large cockpit table can be expanded to a size of 105 x 120 cm

Optional wetbar in cockpit

The seating area is comfortably accommodates up to 6 people

The transformer swim platform can be raised up, to the level of the sunbed, or lowered down into the water.

Max. lift distance: 51 cm Max. drop distance: 61 cm

Max. weight: 300 kg

A defining feature of the boat are the large, two-meter wide, electric side windows in cockpit.