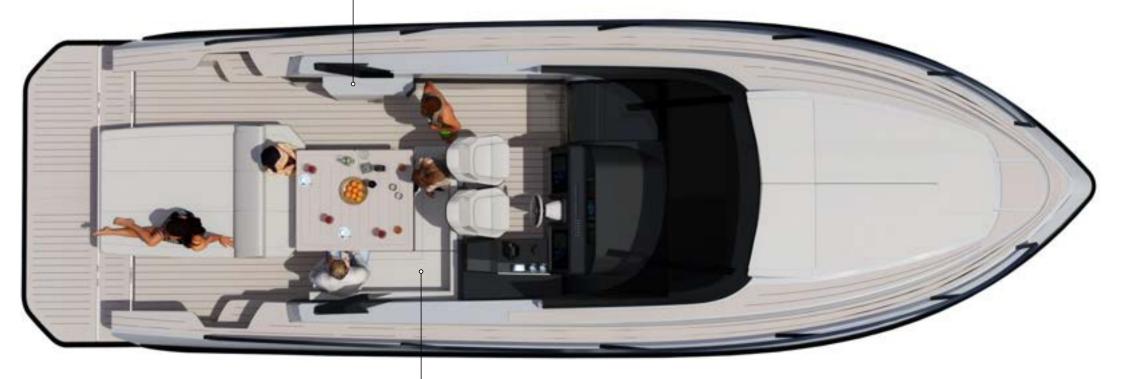

Glass hardtop with electric opening

Wide and secure walkaround, easily accessible from both sides of the boat

The large cockpit table can be expanded to a size of 105 x 120 cm

Optional wetbar in cockpit

The seating area is comfortably accommodates up to 6 people