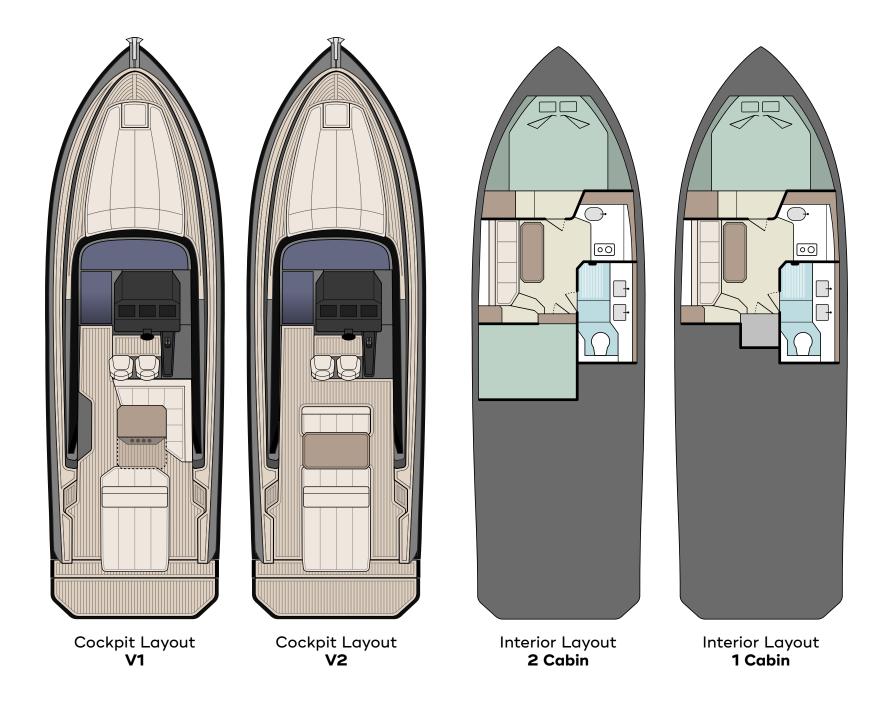

Glass hardtop with electric opening

Wide and secure walkaround, easily accessible from both sides of the boat

The large cockpit table can be expanded to a size of 105 x 120 cm

Optional wetbar in cockpit

The seating area is comfortably accommodates up to 6 people

The transformer swim platform can be raised up, to the level of the sunbed, or lowered down into the water.

Max. lift distance: 51 cm Max. drop distance: 61 cm

Max. weight: 300 kg

A defining feature of the boat are the large, two-meter wide, electric side windows in cockpit.

Together with an opened electric glass hardtop this enables you to transform the boat into an almost completely open day-cruiser.

The bathroom, impressively spacious for a boat of this size, boasts an overhead shower with standing height, two sinks, and plenty of room.

A dimmed glass door provides the option to discreetly separate the shower area

The saloon seating area can be quickly and effordleslly transformed into a 120 x 180 cm bed.

This is done by placing the backrest on the table, which is then lowered to create the sleeping surface