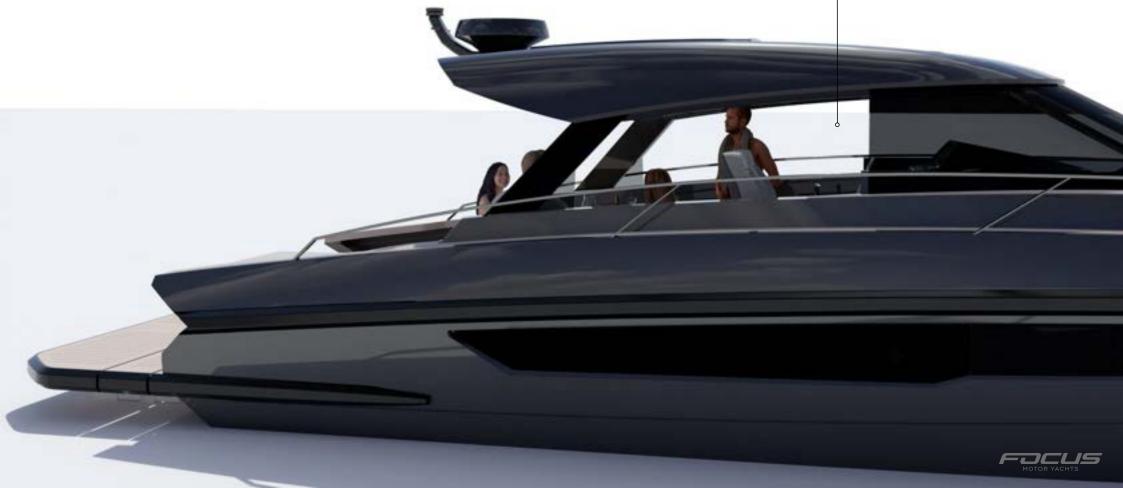

Glass hardtop with electric opening

Wide and secure walkaround, easily accessible from both sides of the boat

The large cockpit table can be expanded to a size of 105 x 120 cm

Optional wetbar in cockpit

The seating area is comfortably accommodates up to 6 people

Together with an opened electric glass hardtop this enables you to transform the boat into an almost completely open day-cruiser.

The bathroom, impressively spacious for a boat of this size, boasts an overhead shower with standing height, two sinks, and plenty of room.