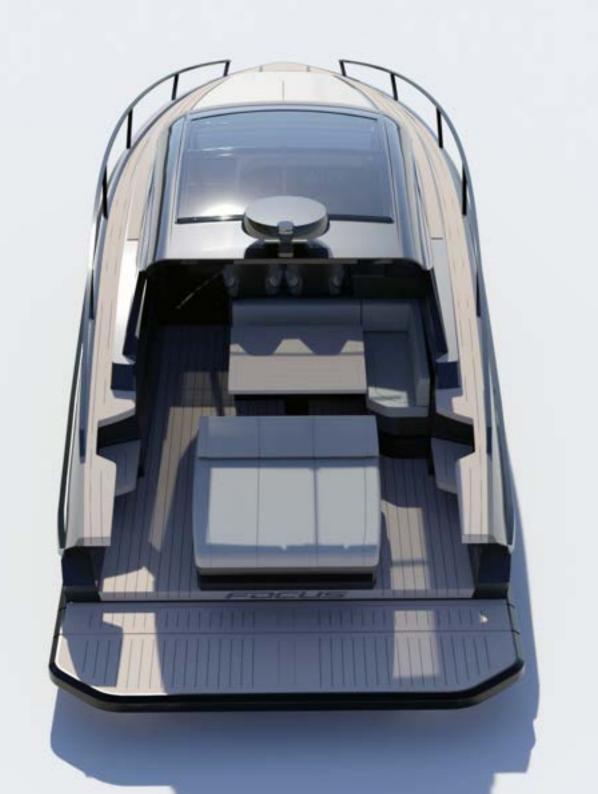

Glass hardtop with electric opening

Wide and secure walkaround, easily accessible from both sides of the boat

The large cockpit table can be expanded to a size of 105 x 120 cm

Optional wetbar in cockpit

The seating area is comfortably accommodates up to 6 people

The transformer swim platform can be raised up, to the level of the sunbed, or lowered down into the water.

Max. lift distance: 51 cm Max. drop distance: 61 cm

Max. weight: 300 kg

A defining feature of the boat are the large, two-meter wide, electric side windows in cockpit.