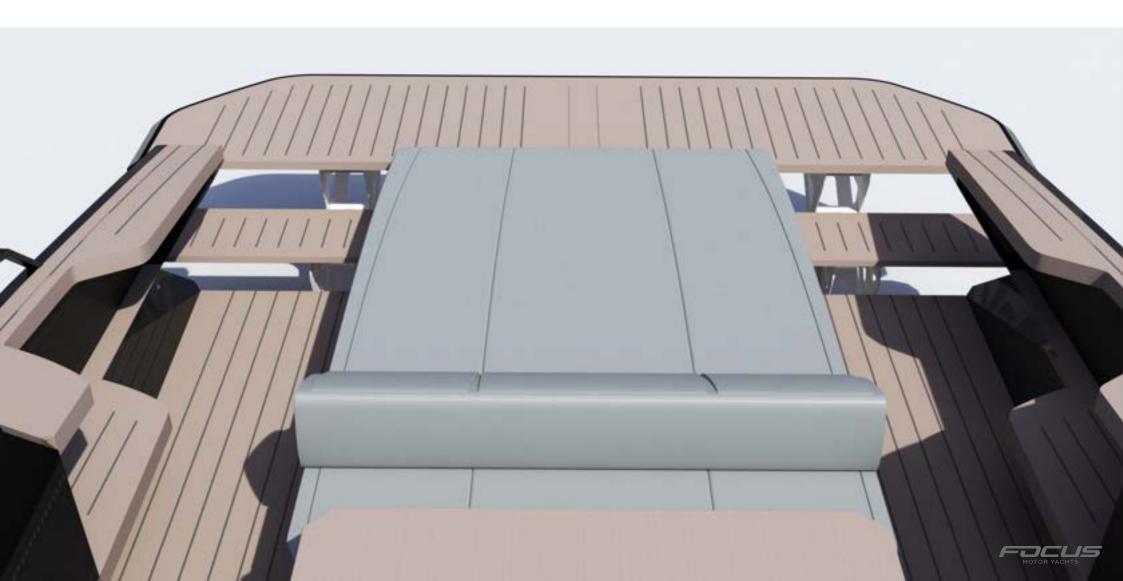

The transformer swim platform can be raised up, to the level of the sunbed, or lowered down into the water.

Max. lift distance: 51 cm Max. drop distance: 61 cm

Max. weight: 300 kg

A defining feature of the boat are the large, two-meter wide, electric side windows in cockpit.