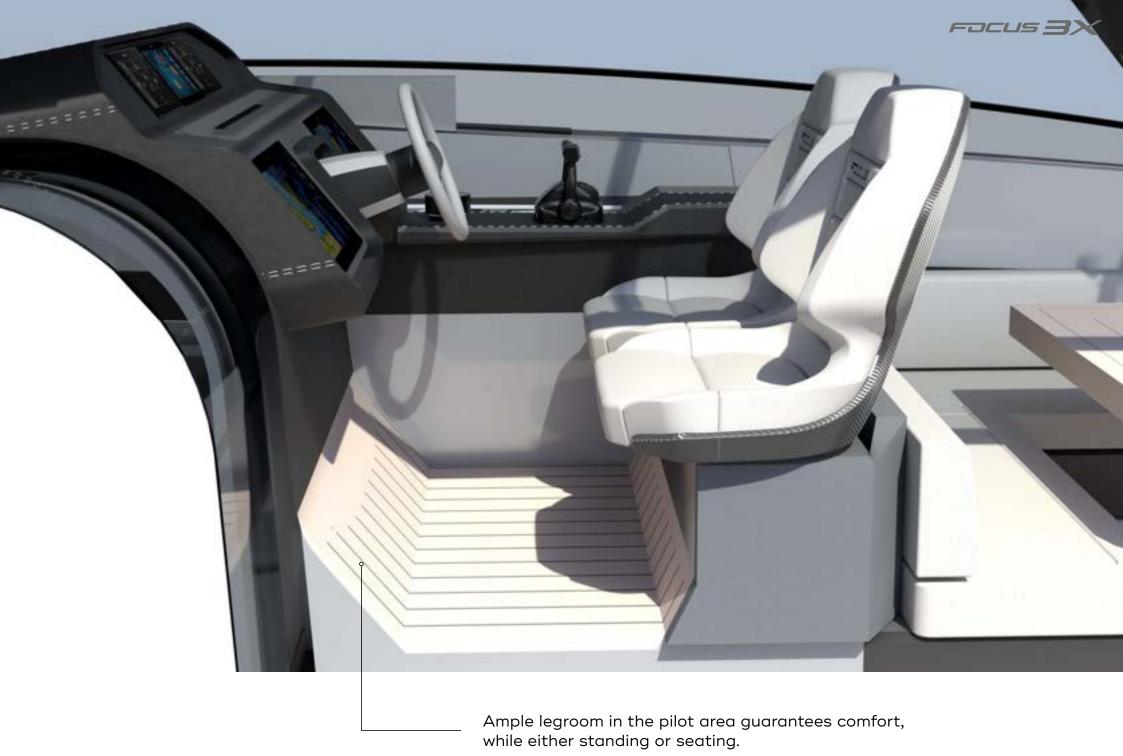

Glass hardtop with electric opening



Wide and secure walkaround, easily accessible from both sides of the boat







The large cockpit table can be expanded to a size of 105 x 120 cm





Optional wetbar in cockpit



The seating area is comfortably accommodates up to 6 people











The transformer swim platform can be raised up, to the level of the sunbed, or lowered down into the water.

Max. lift distance: 51 cm Max. drop distance: 61 cm

Max. weight: 300 kg















A defining feature of the boat are the large, two-meter wide, electric side windows in cockpit.

Together with an opened electric glass hardtop this enables you to transform the boat into an almost completely open day-cruiser.























The bathroom, impressively spacious for a boat of this size, boasts an overhead shower with standing height, two sinks, and plenty of room.





A dimmed glass door provides the option to discreetly separate the shower area





The saloon seating area can be quickly and effordleslly transformed into a 120 x 180 cm bed.

This is done by placing the backrest on the table, which is then lowered to create the sleeping surface















## **TECHNICAL DATA:**

| Length overall:           | 11,65 m     |
|---------------------------|-------------|
| Beam overall:             | 3,62 m      |
| Dry weight:               | 6,5 t       |
| Fuel capacity:            | 800         |
| Fresh water capacity:     | 200 I       |
| Maximum speed:            | 50 kt       |
| Passenge