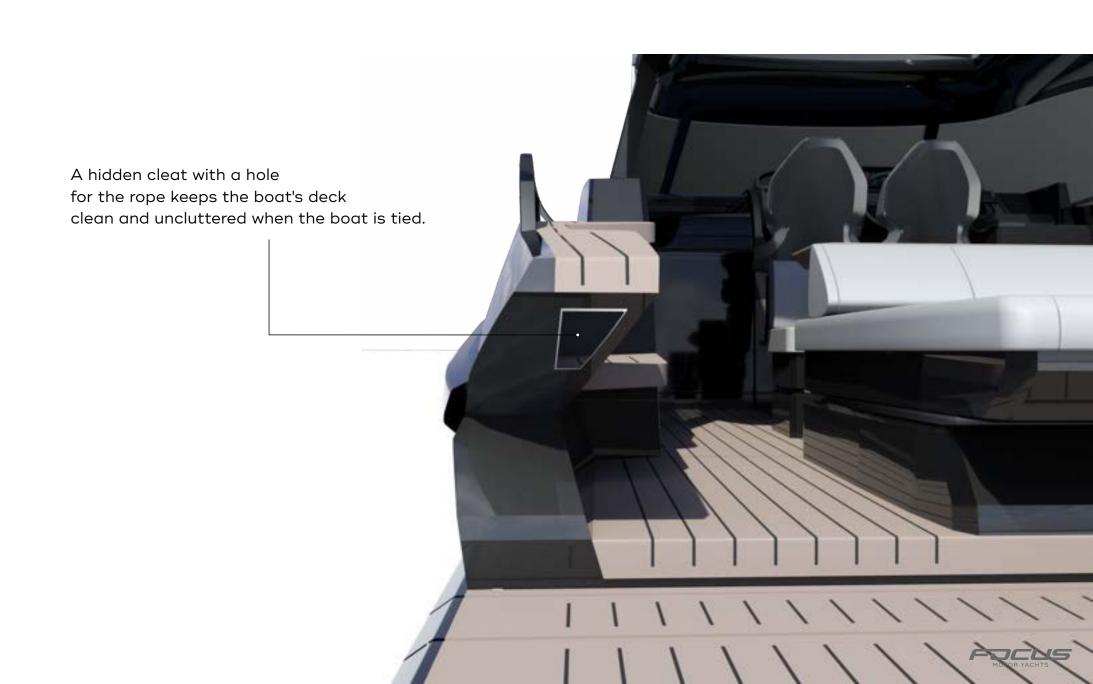

Glass hardtop with electric opening



Wide and secure walkaround, easily accessible from both sides of the boat







The large cockpit table can be expanded to a size of 105 x 120 cm





Optional wetbar in cockpit



The seating area is comfortably accommodates up to 6 people











The transformer swim platform can be raised up, to the level of the sunbed, or lowered down into the water.

Max. lift distance: 51 cm Max. drop distance: 61 cm

Max. weight: 300 kg















A defining feature of the boat are the large, two-meter wide, electric side windows in cockpit.

Together with an opened electric glass hardtop this enables you to transform the boat into an almost completely open day-cruiser.























The bathroom, impressively spacious for a boat of this size, boasts an overhead shower with standing height, two sinks, and plenty of room.





A dimmed glass door provides the option to discreetly separate the shower area





The saloon seating area can be quickly and effordleslly transformed into a 120 x 180 cm bed.

This is done by placing the backrest on the table, which is then lowered to create the sleeping surface















## **TECHNICAL DATA:**

| Length overall:           | 11,65 m     |
|---------------------------|-------