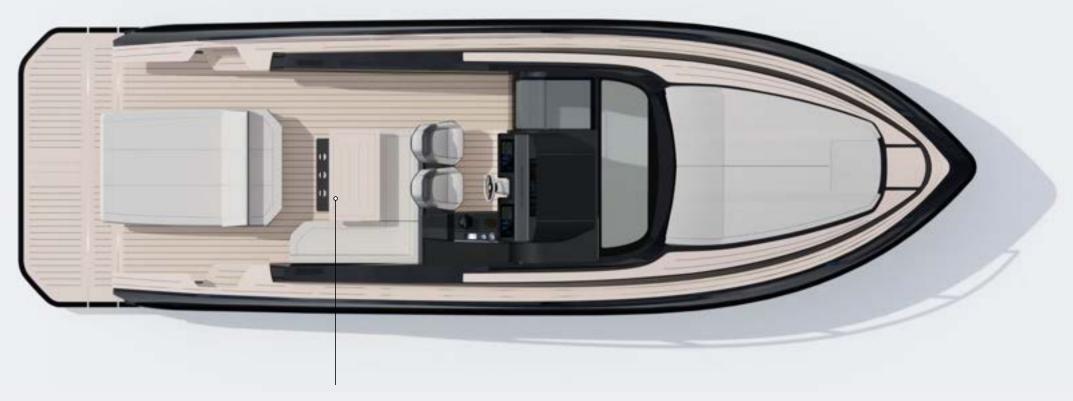

Glass hardtop with electric opening

Wide and secure walkaround, easily accessible from both sides of the boat

The large cockpit table can be expanded to a size of 105 x 120 cm

Optional wetbar in cockpit

The seating area is comfortably accommodates up to 6 people