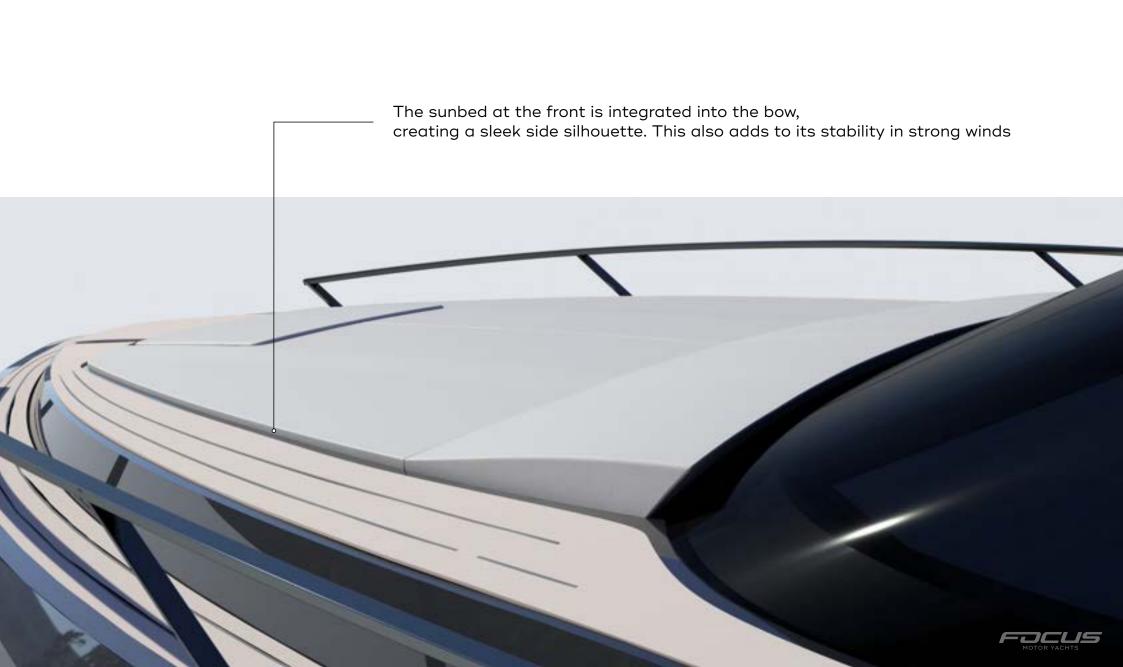

Glass hardtop with electric opening

Wide and secure walkaround, easily accessible from both sides of the boat

The large cockpit table can be expanded to a size of 105 x 120 cm

Optional wetbar in cockpit

The seating area is comfortably accommodates up to 6 people