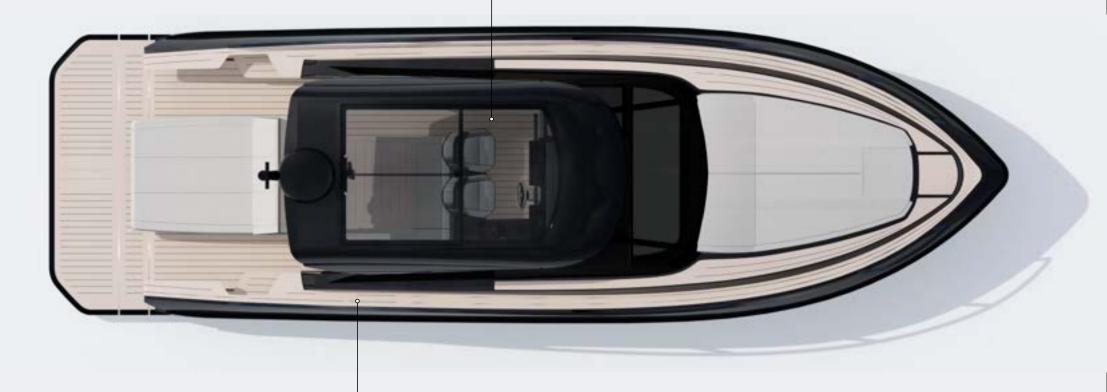

Glass hardtop with electric opening

Wide and secure walkaround, easily accessible from both sides of the boat

The large cockpit table can be expanded to a size of 105 x 120 cm

Optional wetbar in cockpit

The seating area is comfortably accommodates up to 6 people

The transformer swim platform can be raised up, to the level of the sunbed, or lowered down into the water.

Max. lift distance: 51 cm Max. drop distance: 61 cm

Max. weight: 300 kg

A defining feature of the boat are the large, two-meter wide, electric side windows in cockpit.