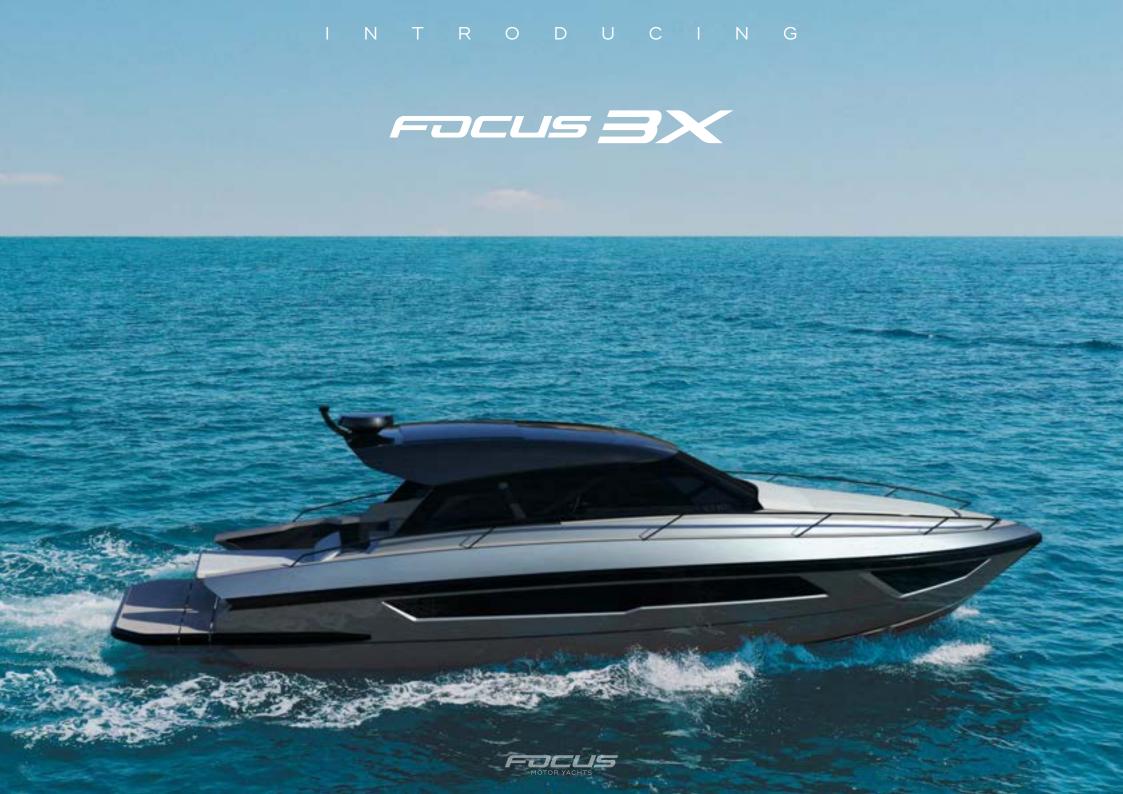

Glass hardtop with electric opening

Wide and secure walkaround, easily accessible from both sides of the boat

The large cockpit table can be expanded to a size of 105 x 120 cm

Optional wetbar in cockpit

The seating area is comfortably accommodates up to 6 people

The transformer swim platform can be raised up, to the level of the sunbed, or lowered down into the water.

Max. lift distance: 51 cm Max. drop distance: 61 cm

Max. weight: 300 kg

A defining feature of the boat are the large, two-meter wide, electric side windows in cockpit.

Together with an opened electric glass hardtop this enables you to transform the boat into an almost completely open day-cruiser.

The bathroom, impressively spacious for a boat of this size, boasts an overhead shower with standing height, two sinks, and plenty of room.