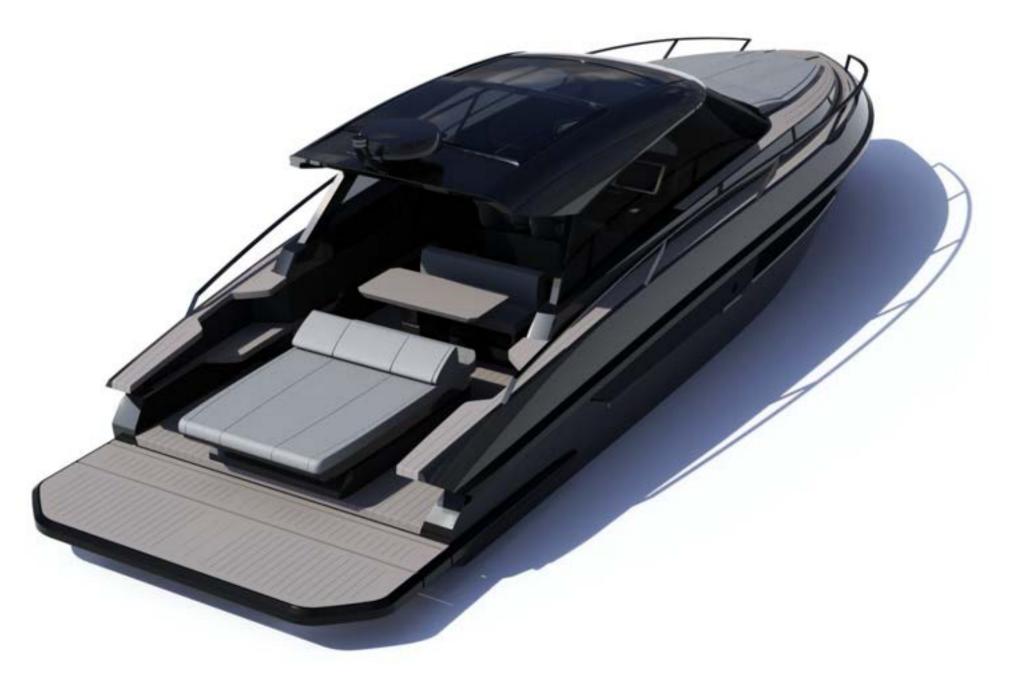

Glass hardtop with electric opening

Wide and secure walkaround, easily accessible from both sides of the boat

The large cockpit table can be expanded to a size of 105 x 120 cm

Optional wetbar in cockpit

The seating area is comfortably accommodates up to 6 people

The transformer swim platform can be raised up, to the level of the sunbed, or lowered down into the water.

Max. lift distance: 51 cm Max. drop distance: 61 cm

Max. weight: 300 kg

A defining feature of the boat are the large, two-meter wide, electric side windows in cockpit.

Together with an opened electric glass hardtop this enables you to transform the boat into an almost completely open day-cruiser.

The bathroom, impressively spacious for a boat of this size, boasts an overhead shower with standing height, two sinks, and plenty of room.