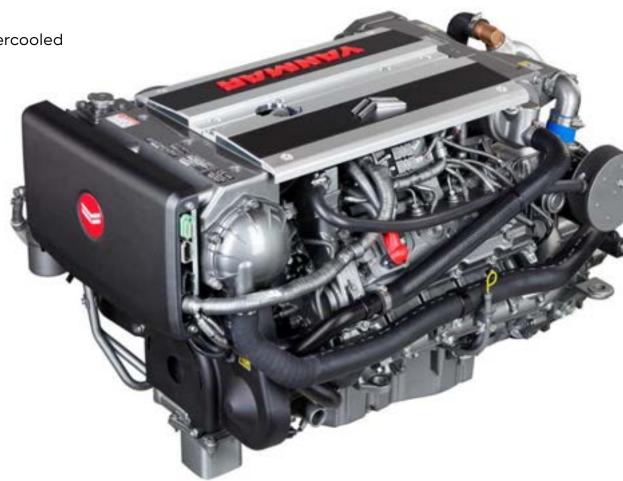

## **ENGINES:**

## 2 X Yanmar 8LV370Z ZT, E-SHIFT (2 x 370 HP)

Rated Output 272 kW / 370 mhp

Rated Speed 3800 rpm

Displacement 4.46 L / 272 cu. in

No. of cylinders 8 cylinders

Aspiration\_\_\_\_\_Twin Turbocharged & Intercooled

Alternator 12V - 180A

Dry weight 435 kg

Estimated max. speed: 45 kt

Fuel tank: 800 l

Warranty: 1000 engine hours