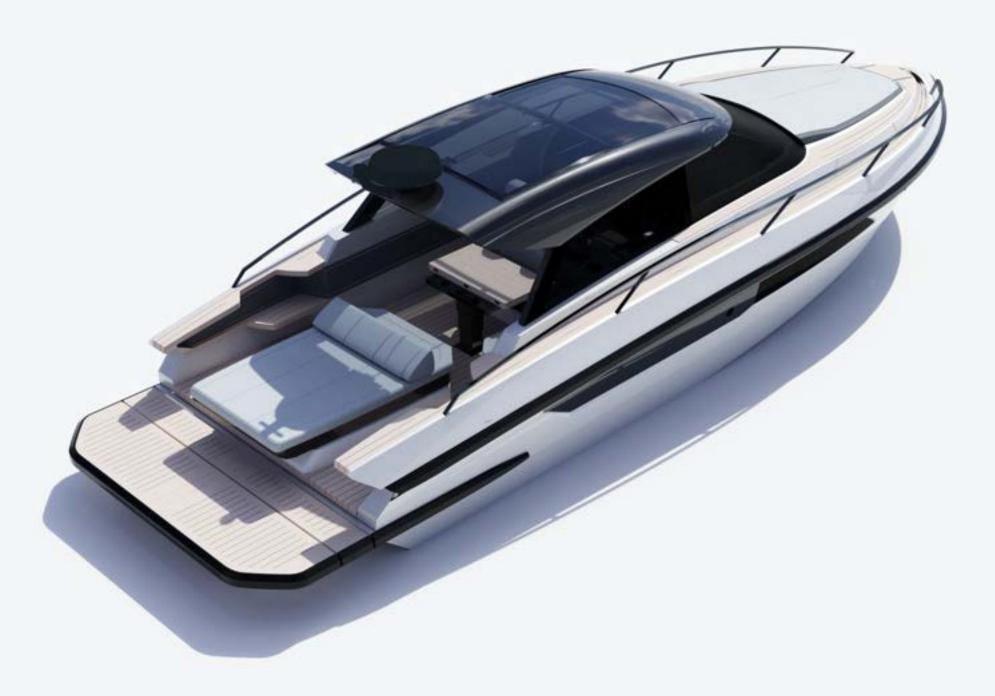

Glass hardtop with electric opening

Wide and secure walkaround, easily accessible from both sides of the boat

The large cockpit table can be expanded to a size of 105 x 120 cm

Optional wetbar in cockpit

The seating area is comfortably accommodates up to 6 people

The transformer swim platform can be raised up, to the level of the sunbed, or lowered down into the water.

Max. lift distance: 51 cm Max. drop distance: 61 cm

Max. weight: 300 kg

A defining feature of the boat are the large, two-meter wide, electric side windows in cockpit.

Together with an opened electric glass hardtop this enables you to transform the boat into an almost completely open day-cruiser.

The bathroom, impressively spacious for a boat of this size, boasts an overhead shower with standing height, two sinks, and plenty of room.