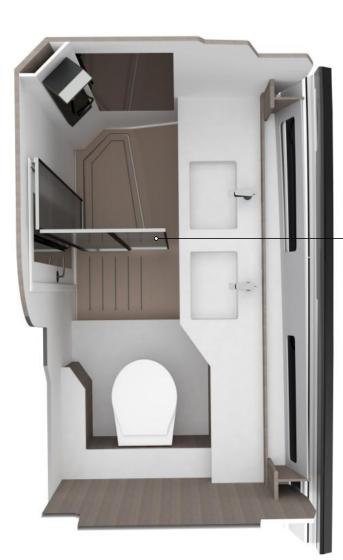

Together with an opened electric glass hardtop this enables you to transform the boat into an almost completely open day-cruiser.

The bathroom, impressively spacious for a boat of this size, boasts an overhead shower with standing height, two sinks, and plenty of room.

A dimmed glass door provides the option to discreetly separate the shower area

The saloon seating area can be quickly and effordleslly transformed into a 120 x 180 cm bed.

This is done by placing the backrest on the table, which is then lowered to create the sleeping surface