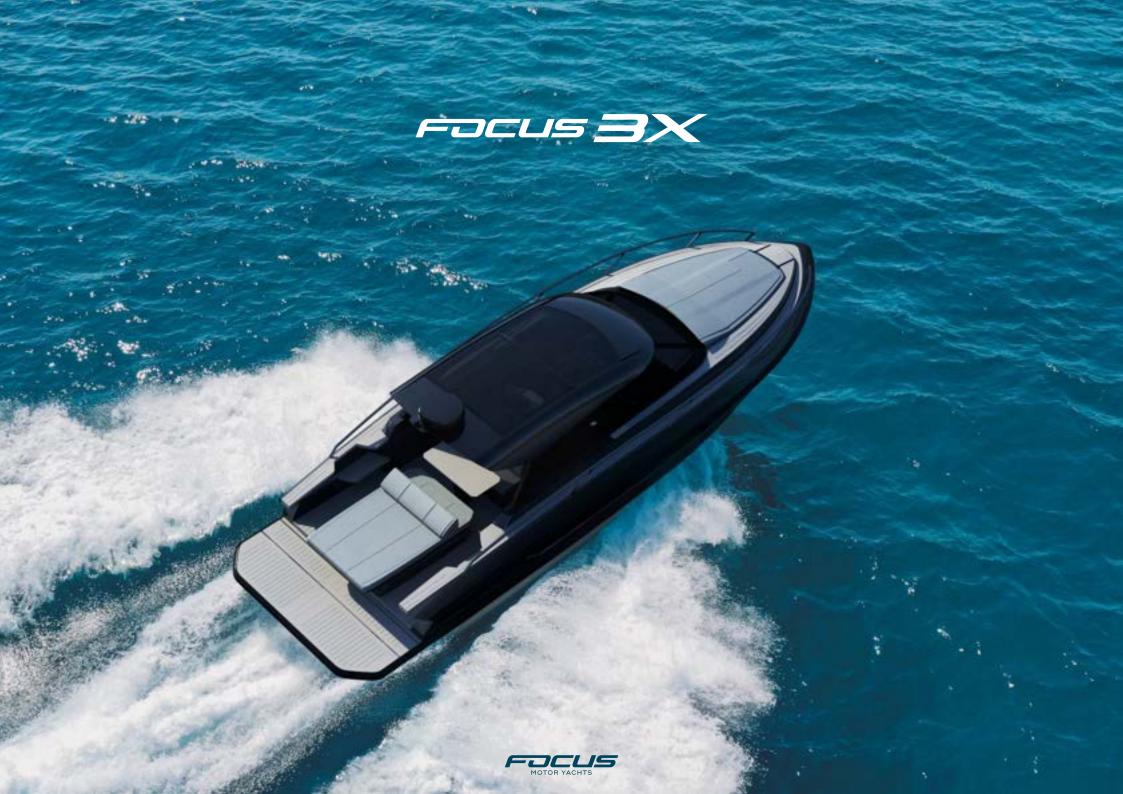

Glass hardtop with electric opening

Wide and secure walkaround, easily accessible from both sides of the boat

The large cockpit table can be expanded to a size of 105 x 120 cm

Optional wetbar in cockpit

The seating area is comfortably accommodates up to 6 people

The transformer swim platform can be raised up, to the level of the sunbed, or lowered down into the water.

Max. lift distance: 51 cm Max. drop distance: 61 cm

Max. weight: 300 kg

A defining feature of the boat are the large, two-meter wide, electric side windows in cockpit.

Together with an opened electric glass hardtop this enables you to transform the boat into an almost completely open day-cruiser.

The bathroom, impressively spacious for a boat of this size, boasts an overhead shower with standing height, two sinks, and plenty of room.