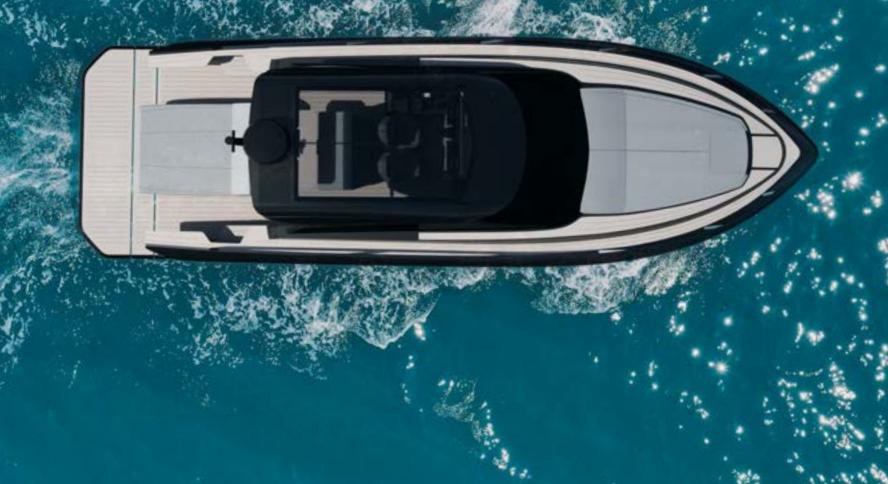

Glass hardtop with electric opening

Wide and secure walkaround, easily accessible from both sides of the boat

The large cockpit table can be expanded to a size of 105 x 120 cm

Optional wetbar in cockpit

The seating area is comfortably accommodates up to 6 people

The transformer swim platform can be raised up, to the level of the sunbed, or lowered down into the water.

Max. lift distance: 51 cm Max. drop distance: 61 cm

Max. weight: 300 kg

A defining feature of the boat are the large, two-meter wide, electric side windows in cockpit.

Together with an opened electric glass hardtop this enables you to transform the boat into an almost completely open day-cruiser.

The bathroom, impressively spacious for a boat of this size, boasts an overhead shower with standing height, two sinks, and plenty of room.