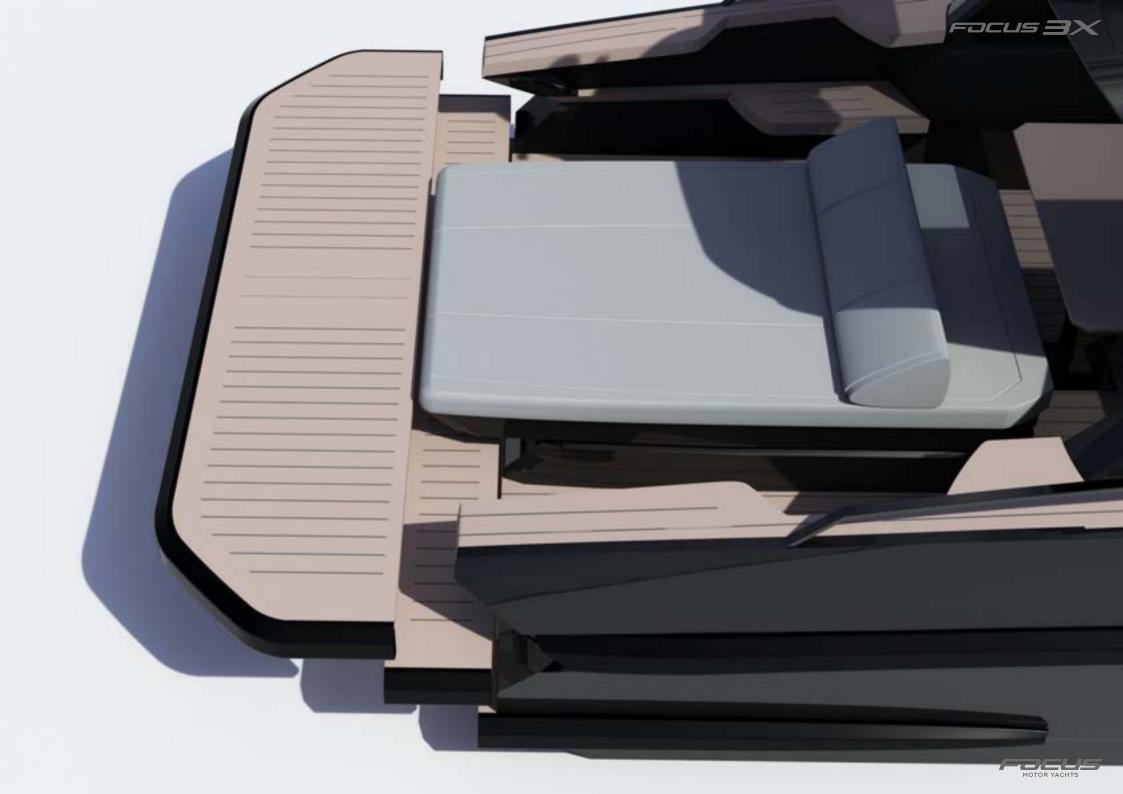

The transformer swim platform can be raised up, to the level of the sunbed, or lowered down into the water.

Max. lift distance: 51 cm Max. drop distance: 61 cm

Max. weight: 300 kg

A defining feature of the boat are the large, two-meter wide, electric side windows in cockpit.