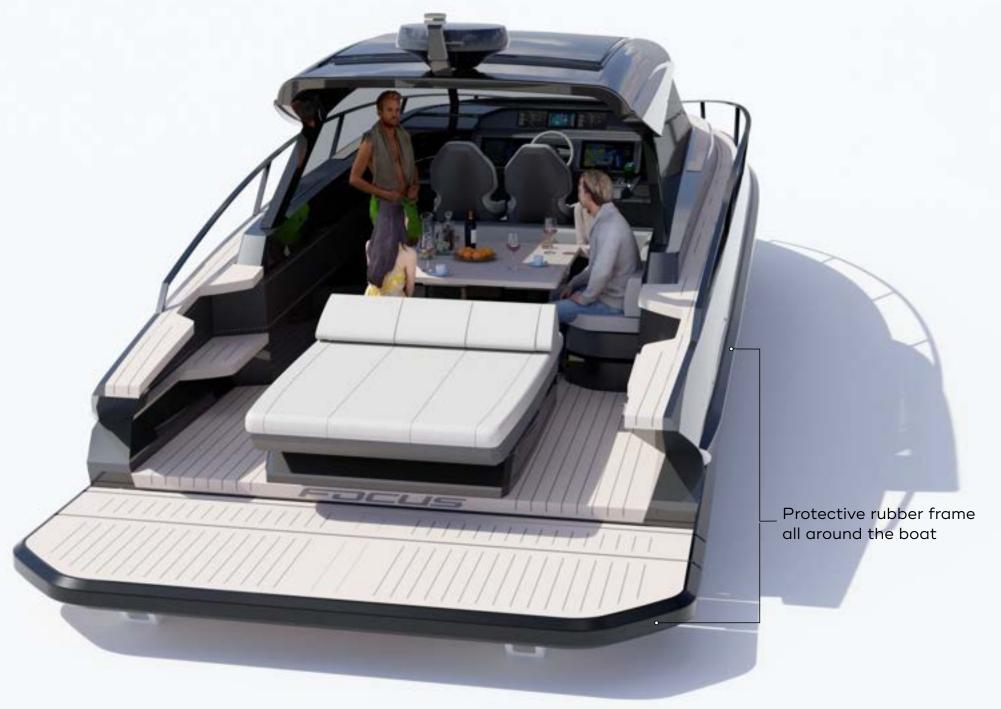

The transformer swim platform can be raised up, to the level of the sunbed, or lowered down into the water.

Max. lift distance: 51 cm Max. drop distance: 61 cm

Max. weight: 300 kg

A defining feature of the boat are the large, two-meter wide, electric side windows in cockpit.