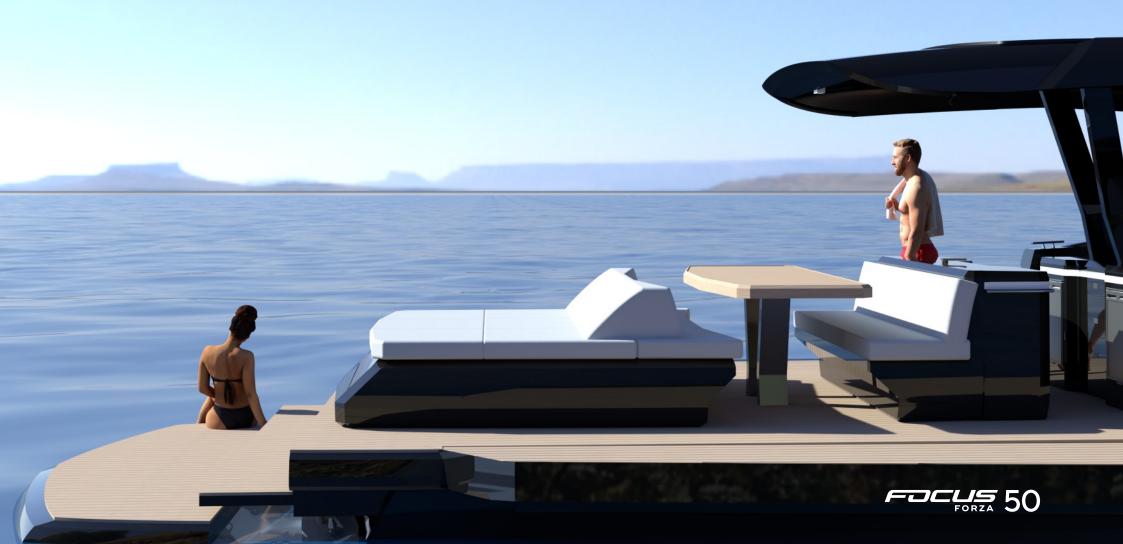

# FORZA 50

If you want to combine stylish day boating decadence with perfectly resolved cruising facilities, our new Forza 50 is beyond compare. With expandable decks, thoroughbred performance and configurable four-berth accommodation, it's a custom superyacht tender, a summer party platform and a year-round cruising machine, all in one.

Outstanding hydraulic hull windows in the master cabin along with hydraulically lifting foredeck sunbed, deliver striking appearance and usability.

The unique design combines a feel-good 'floating beach' experience with the luxury, comfort and style of a premium express cruiser