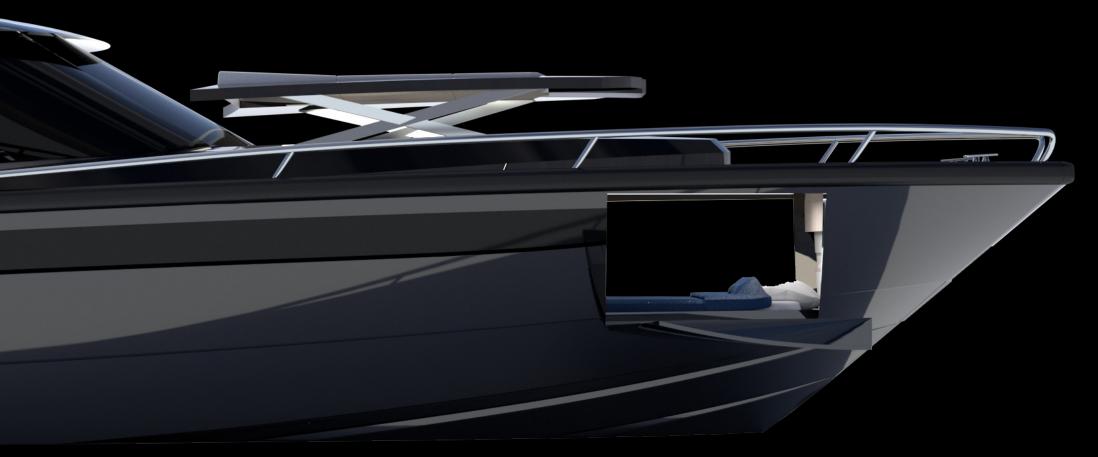

Outstanding hydraulic hull windows in the master cabin along with hydraulically lifting foredeck sunbed, deliver striking appearance and usability.

The unique design combines a feel-good 'floating beach' experience with the luxury, comfort and style of a premium express cruiser