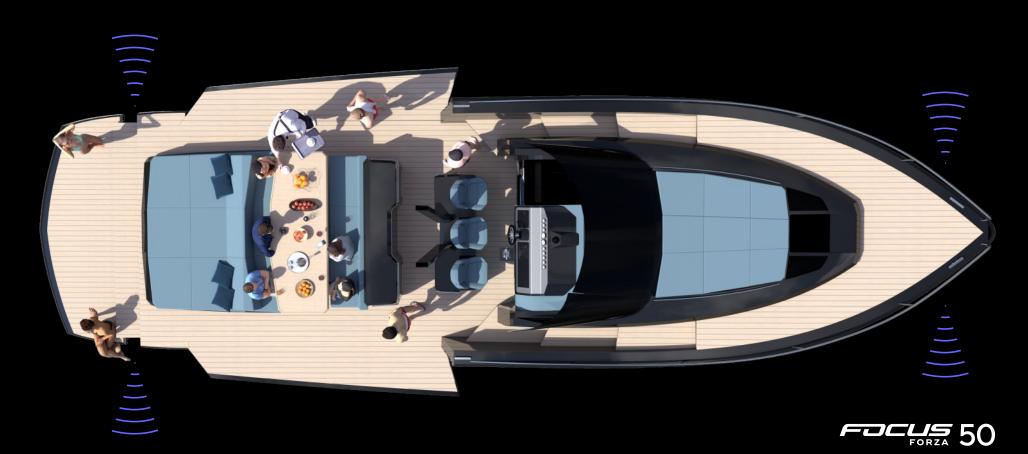

# FORZA 50

If you want to combine stylish day boating decadence with perfectly resolved cruising facilities, our new Forza 50 is beyond compare. With expandable decks, thoroughbred performance and configurable four-berth accommodation, it's a custom superyacht tender, a summer party platform and a year-round cruising machine, all in one.

Outstanding hydraulic hull windows in the master cabin along with hydraulically lifting foredeck sunbed, deliver striking appearance and usability.

The unique design combines a feel-good 'floating beach' experience with the luxury, comfort and style of a premium express cruiser