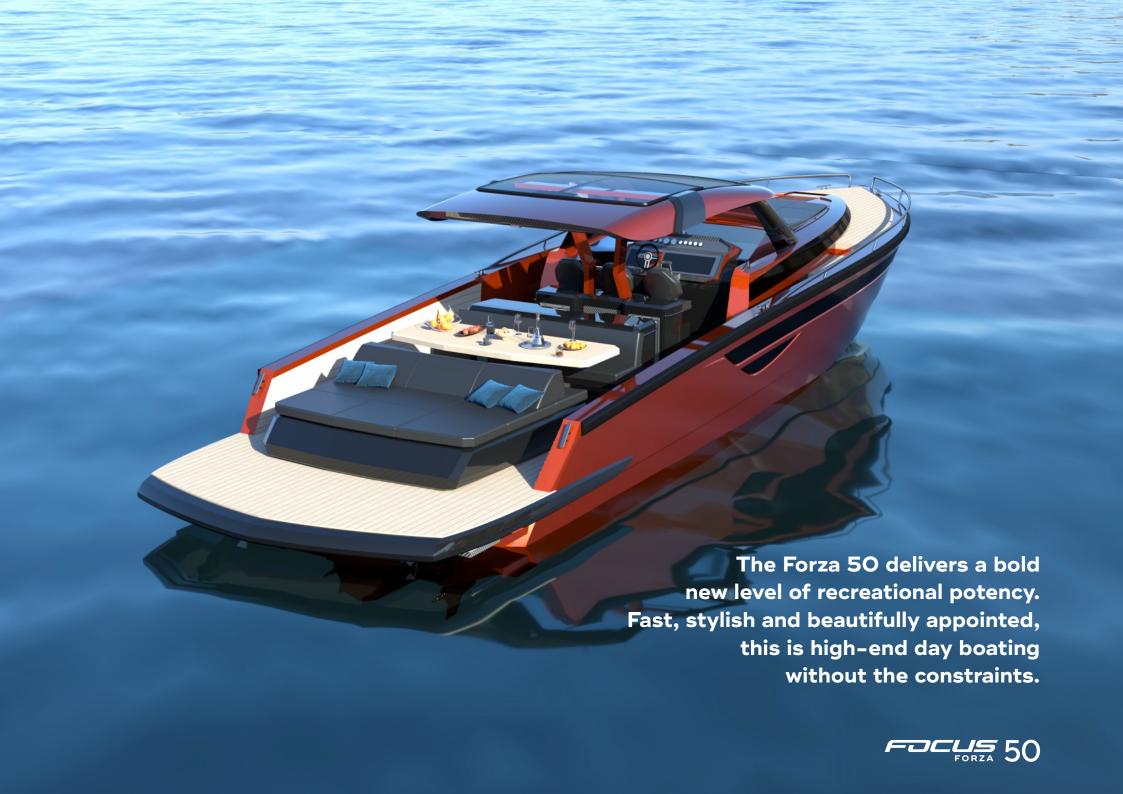

# FORZA 50

If you want to combine stylish day boating decadence with perfectly resolved cruising facilities, our new Forza 50 is beyond compare. With expandable decks, thoroughbred performance and configurable four-berth accommodation, it's a custom superyacht tender, a summer party platform and a year-round cruising machine, all in one.