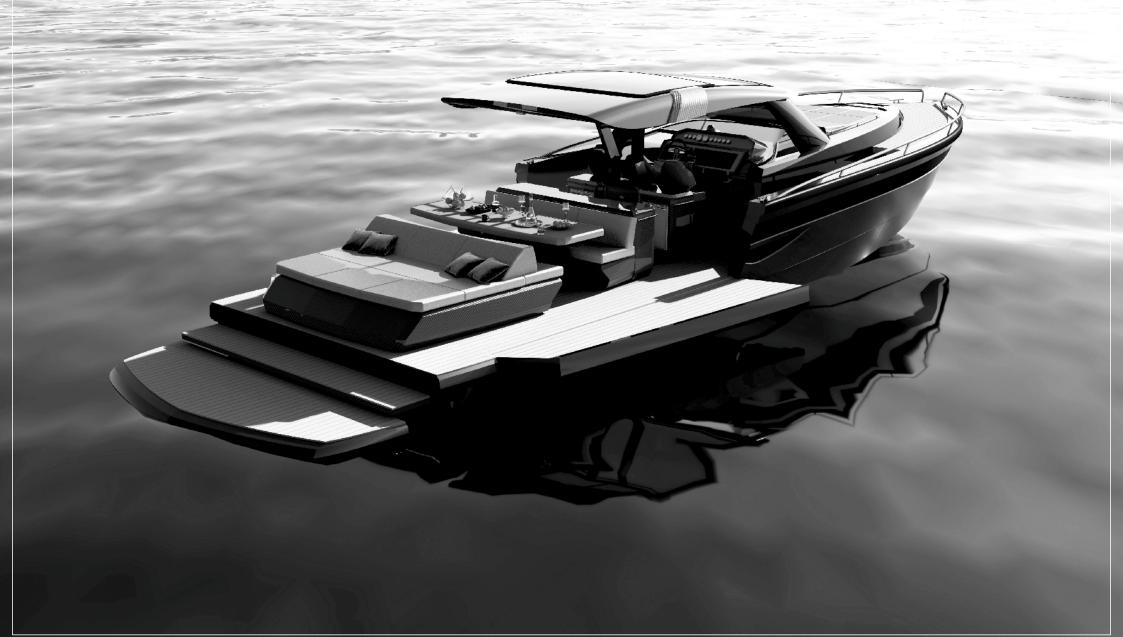

# FORZA 50

If you want to combine stylish day boating decadence with perfectly resolved cruising facilities, our new Forza 50 is beyond compare. With expandable decks, thoroughbred performance and configurable four-berth accommodation, it's a custom superyacht tender, a summer party platform and a year-round cruising machine, all in one.

Outstanding hydraulic hull windows in the master cabin along with hydraulically lifting foredeck sunbed, deliver striking appearance and usability.

The unique design combines a feel-good 'floating beach' experience with the luxury, comfort and style of a premium express cruiser

An elegant two or four-berth arrangement provides premium overnighting luxury for a cruising couple with kids. Dual-access day heads with separate shower offers privacy and practicality.

Option for second cabin