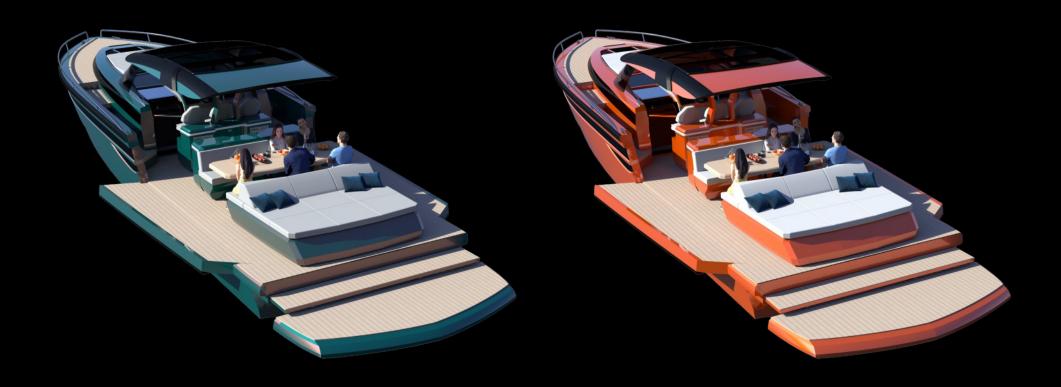

, comfort and style of a premium express cruiser





An elegant two or four-berth arrangement provides premium overnighting luxury for a cruising couple with kids. Dual-access day heads with separate shower offers privacy and practicality.



Option for second cabin

## JET STERN & BOW THRUSTER SYSTEM

Jet Thrusters offer easy docking even when there is only one person on deck. Without any moving parts in the water, there is no danger of hitting the ropes underwater. A safe, and reliable thruster system.



Overall length: 14,63 m Cabins: 1-2

Beam: 4,30 m Number of berths: 2-4

Fuel capacity: 2200 I Declaration of Conformity: CE

Fresh water capacity: 450 l Design category: B

Passengers: 14 Certification: IMCI



### **FULLY CUSTOM COLOUR CHOICE**



### **FULLY CUSTOM COLOUR CHOICE**









#### **FOCUS MOTOR YACHTS B.V.**

Milaanstraat 24, 1175 RJ Amsterdam The Netherlands

T: +31 20 8080672 info@focus-motoryachts.com www.focus-motoryachts.com