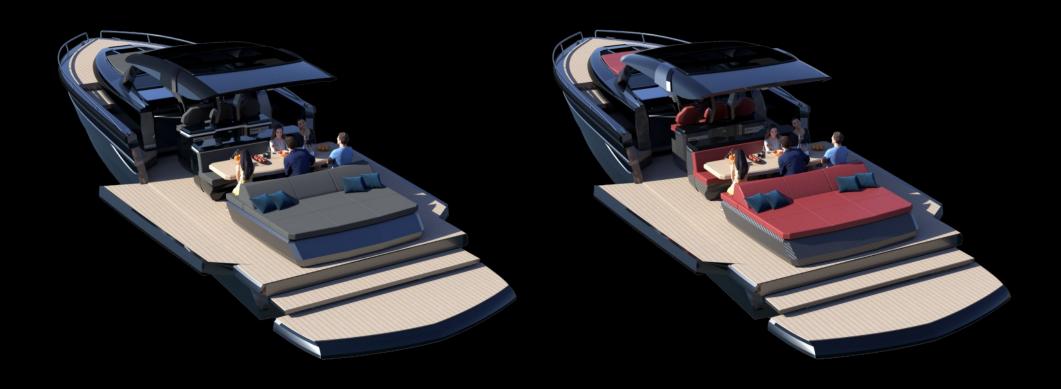

ting beach' experience with the luxury, comfort and style of a premium express cruiser





An elegant two or four-berth arrangement provides premium overnighting luxury for a cruising couple with kids. Dual-access day heads with separate shower offers privacy and practicality.



Option for second cabin

## JET STERN & BOW THRUSTER SYSTEM

Jet Thrusters offer easy docking even when there is only one person on deck. Without any moving parts in the water, there is no danger of hitting the ropes underwater. A safe, and reliable thruster system.



Overall length: 14,63 m Cabins: 1-2

Beam: 4,30 m Number of berths: 2-4

Fuel capacity: 2200 I Declaration of Conformity: CE

Fresh water capacity: 450 l Design category: B

Passengers: 14 Certification: IMCI



### **FULLY CUSTOM COLOUR CHOICE**



### **FULLY CUSTOM COLOUR CHOICE**









#### **FOCUS MOTOR YACHTS B.V.**

Milaanstraat 24, 1175 RJ Amsterdam The Netherlands

T: +31 20 8080672 info@focus-motoryachts.com www.focus-motoryachts.com