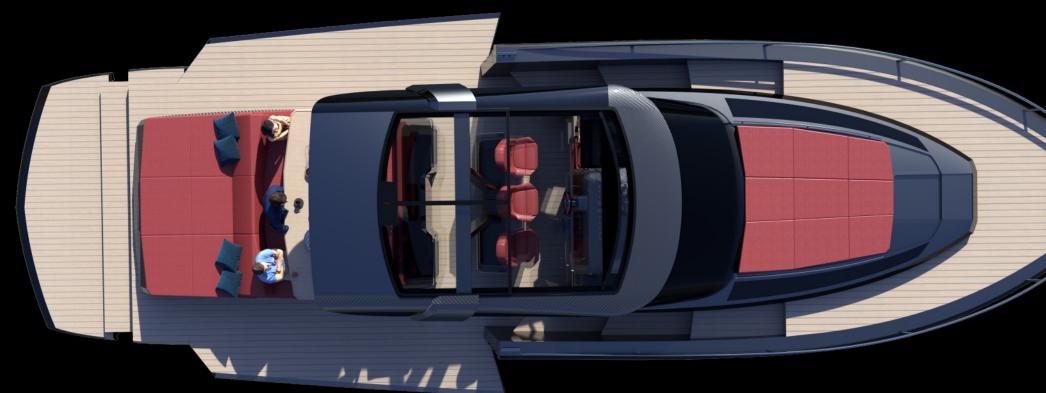

Outstanding hydraulic hull windows in the master cabin along with hydraulically lifting foredeck sunbed, deliver striking appearance and usability.

The unique design combines a feel-good 'floating beach' experience with the luxury, comfort and style of a premium express cruiser