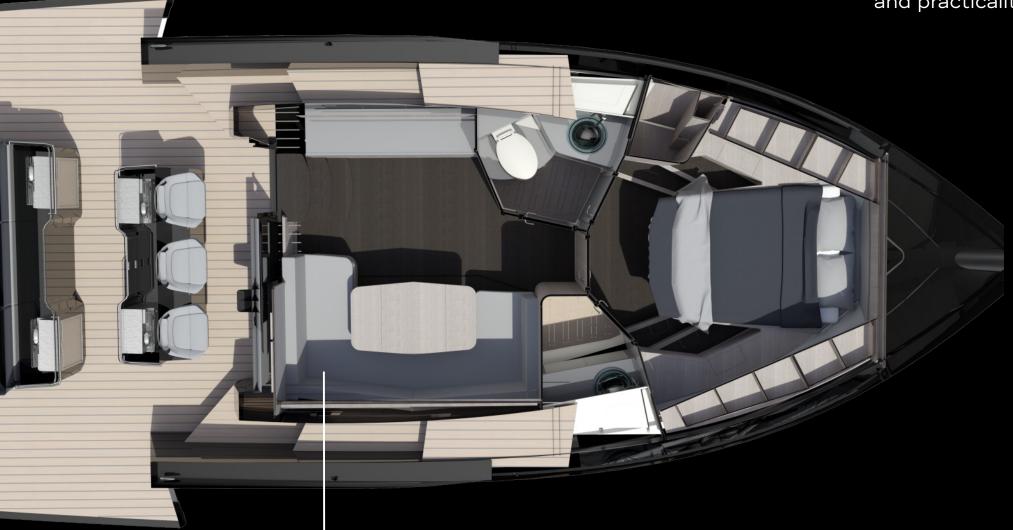

An elegant two or four-berth arrangement provides premium overnighting luxury for a cruising couple with kids. Dual-access day heads with separate shower offers privacy and practicality.

Option for second cabin