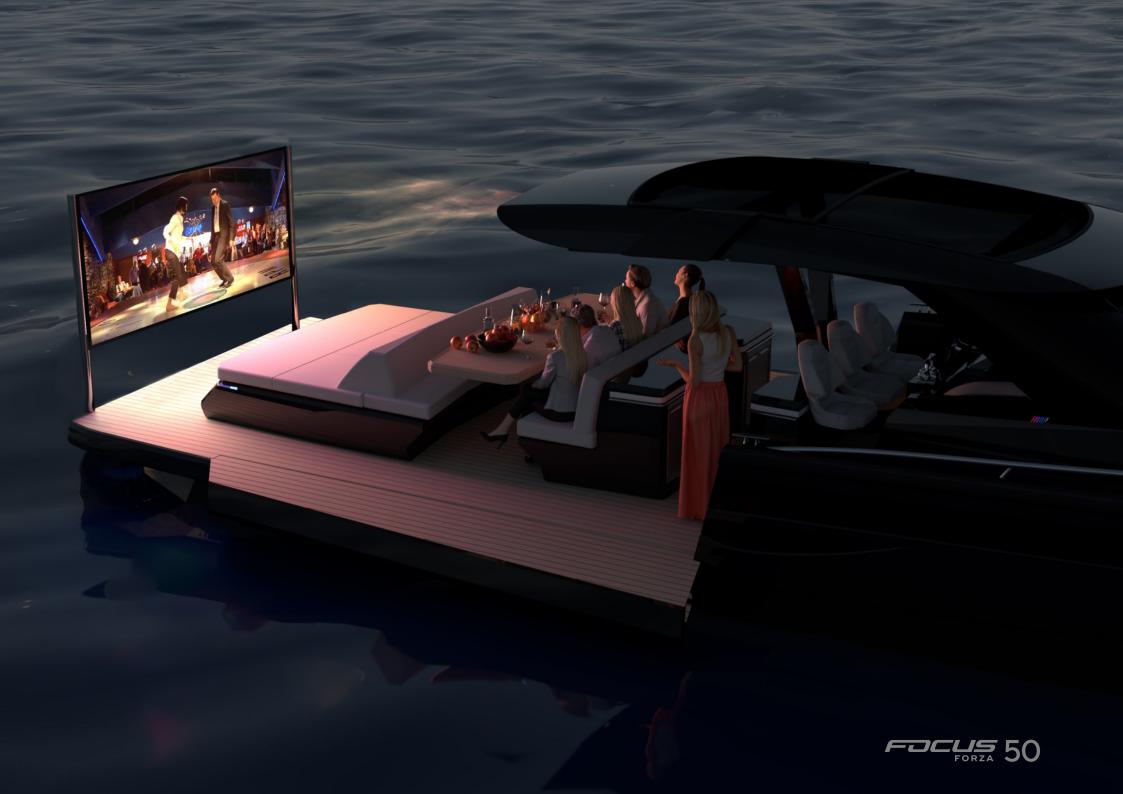

# FORZA 50

If you want to combine stylish day boating decadence with perfectly resolved cruising facilities, our new Forza 50 is beyond compare. With expandable decks, thoroughbred performance and configurable four-berth accommodation, it's a custom superyacht tender, a summer party platform and a year-round cruising machine, all in one.

Outstanding hydraulic hull windows in the master cabin along with hydraulically lifting foredeck sunbed, deliver striking appearance and usability.

The unique design combines a feel-good 'floating beach' experience with the luxury, comfort and style of a premium express cruiser